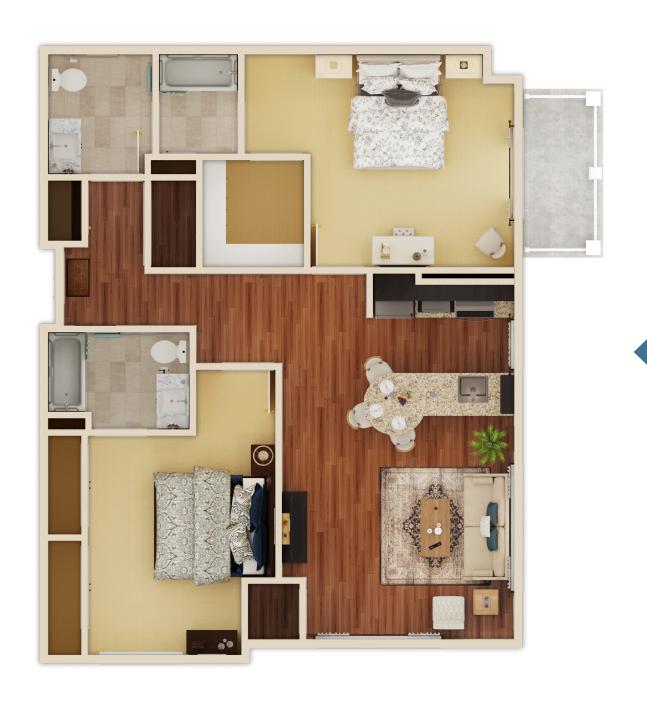

# TWO BEDROOM APARTMENT

1,188 Square Feet 2 Bed • 2 Bath

A variety of apartment floor plans are offered: studio, alcove, one-bedroom, one-bedroom with den, and two-bedroom.