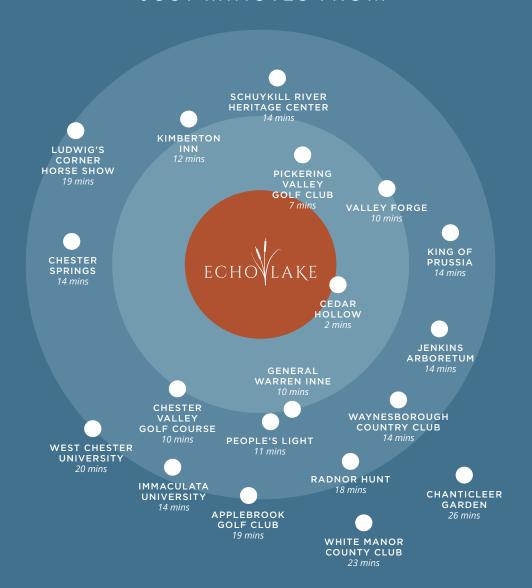

## AREA HIGHLIGHTS

#### KING OF PRUSSIA

One of America's most iconic malls, with over 400 stores including Nordstrom, Macy's, Bloomingdale's and a host of other luxury retailers

#### CEDAR HOLLOW INN

A charming 19th century inn with an unpretentious neighborhood feel; just a seven minute walk from our front door

#### CEDAR HOLLOW PRESERVE

An extensive trail system winding through 67 acres of scenic meadows, woods, and wetlands

#### CHESTER VALLEY GOLF COURSE

Long considered a "hidden gem" and one of the premier golf courses in the Philadelphia region, this championship course challenges all levels of skill

#### VALLEY FORGE

Site of the historic Revolutionary War encampment and headquarters of George Washington from 1777–1778, also the location of Valley Forge Hotel and Casino

#### JUST MINUTES FROM