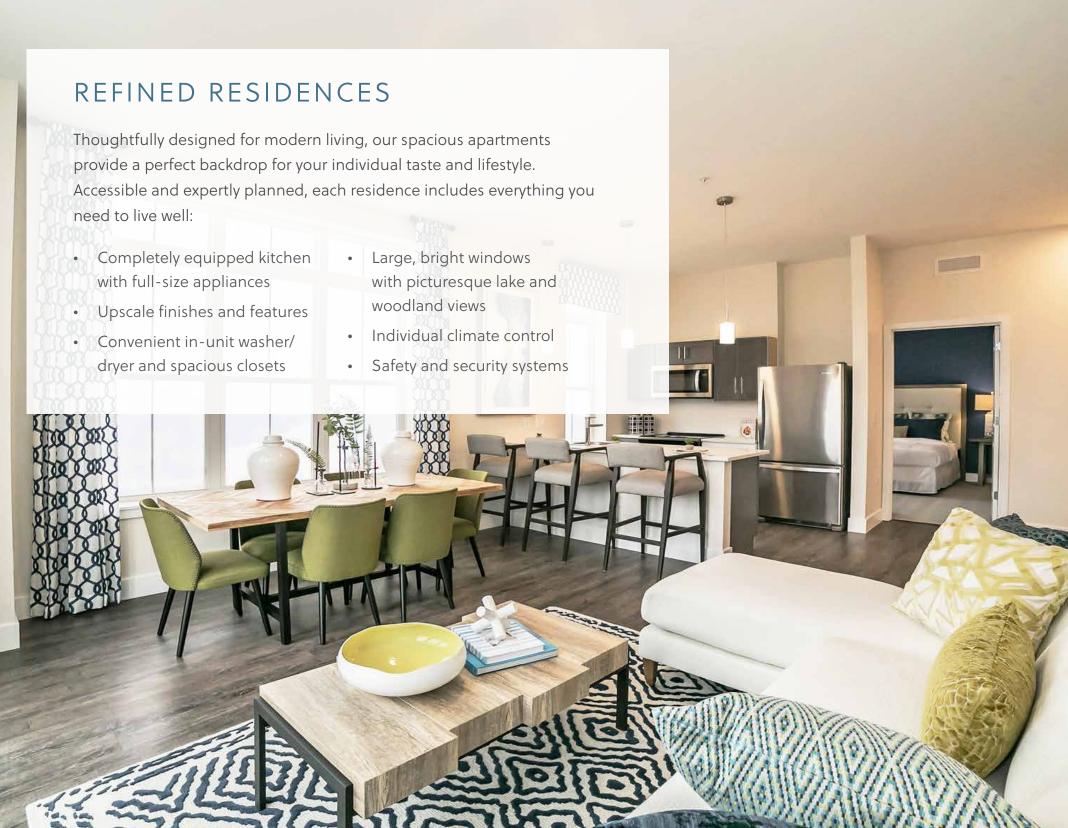

# TWO BEDROOM APARTMENT

1,188 Square Feet 2 Bed • 2 Bath

A variety of apartment floor plans are offered: studio, alcove, one-bedroom, one-bedroom with den, and two-bedroom.